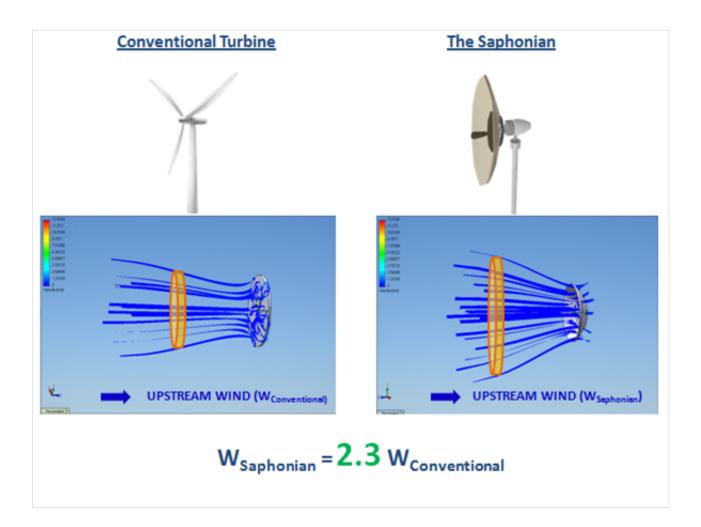

Download from Dreamstime.com This watermarked comp image is for previewing purposes only 35103813
 Yulia Gapeenko | Dreamstime.com

6

Wind Turbine Free Body Diagram



Wind Turbine Free Body Diagram





Download from Dreamstime.com This watermarked comp image is for previewing purposes only. 35103813
 Yulia Gapeenko | Dreamstime.com

Here is our wind turbine again. Replace the wind forces on the blades with an equivalent force and concentrated moment at the origin (the center of the actual .... by C Bailly  $\cdot$  2014 — After having presented the history of wind turbines, the different parts and the model use for ... Resultant force at the level of the foundation .. by G Pusapati  $\cdot$  2013  $\cdot$  Cited by 2 — Free body, shear force, bending moment and torque diagrams . ... The rotor of the hydrokinetic turbine is similar to that of the wind turbine.

by D Halder  $\cdot 2017 \cdot$  Cited by 9 — The forces experienced on the rotor blades of